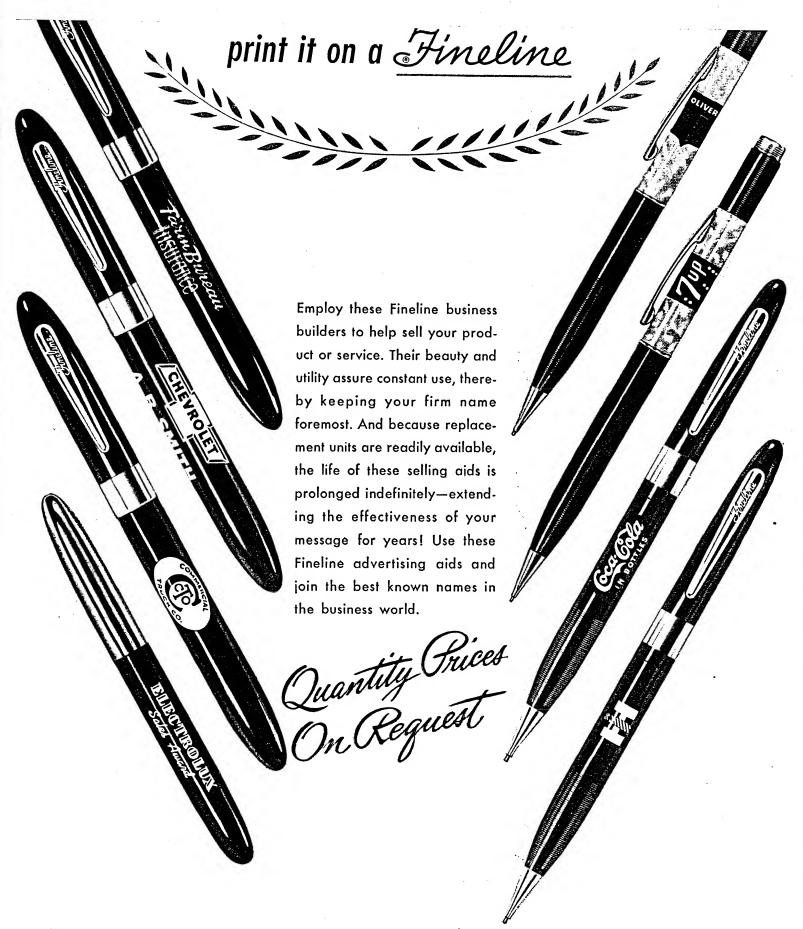

So very much for so very little! Every Fineline is made to exacting standards, at extremely moderate prices. Fineline Threesome offers a high quality writing instrument for every writing purpose. Pen, \$1.95; Pencil, \$1.50; Ballpoint, \$1.50. Pen and Pencil Ensemble, \$3.45. (Also sold separately).